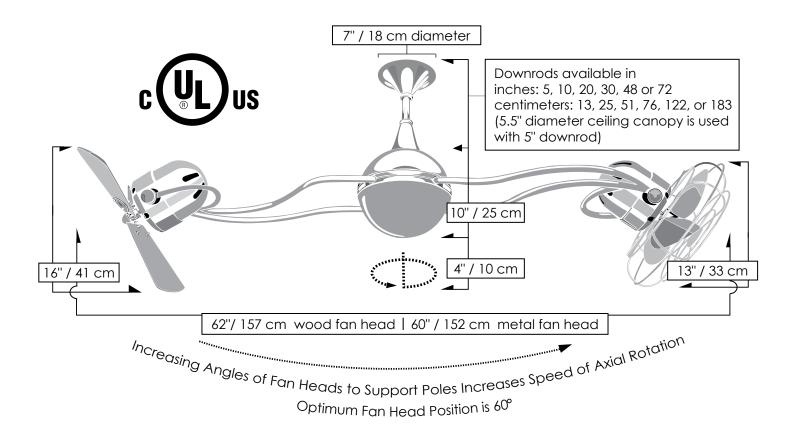

The Italo Ventania is the largest 360° rotational fan in the Matthews Fan Co collection. Its vortex sculpted arms grasp also remarkable, side-mounted fan heads in gentle, equatorial rotation. The fan heads can be infinitely positioned in 180-degree arcs for optimum air movement; the greater the angle of the motor to the horizontal support rods (up or down), the faster the axial rotation. A slow, controlled axial rotation is achieved by both fan head position and fan blade speed. Matthews 360° rotational fans circulate heat and air conditioning more efficiently than traditional paddle fans. Constructed of cast aluminum, heavy spun and stamped steel, the Ar Ruthiane carries a limited lifetime warranty.