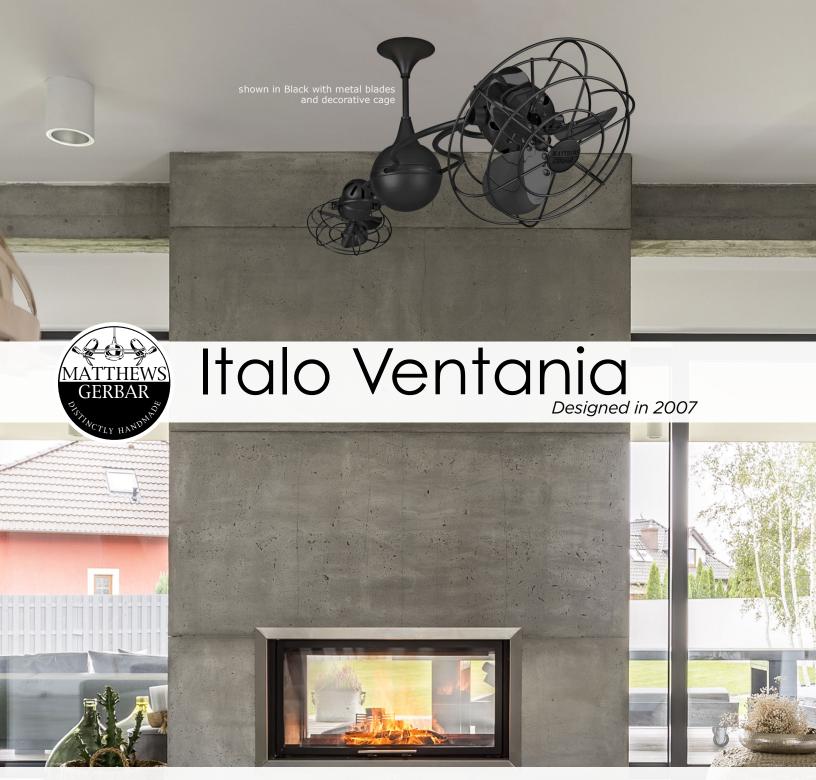

The Italo Ventania is the largest 360° rotational fan in the Matthews Fan Co collection. Its vortex sculpted arms grasp also remarkable, side-mounted fan heads in gentle, equatorial rotation. The fan heads can be infinitely positioned in 180-degree arcs for optimum air movement; the greater the angle of the motor to the horizontal support rods (up or down), the faster the axial rotation. A slow, controlled axial rotation is achieved by both fan head position and fan blade speed. Matthews 360° rotational fans circulate heat and air conditioning more efficiently than traditional paddle fans. Constructed of cast aluminum, heavy spun and stamped steel, the Ar Ruthiane carries a limited lifetime warranty.

## Italo Ventania