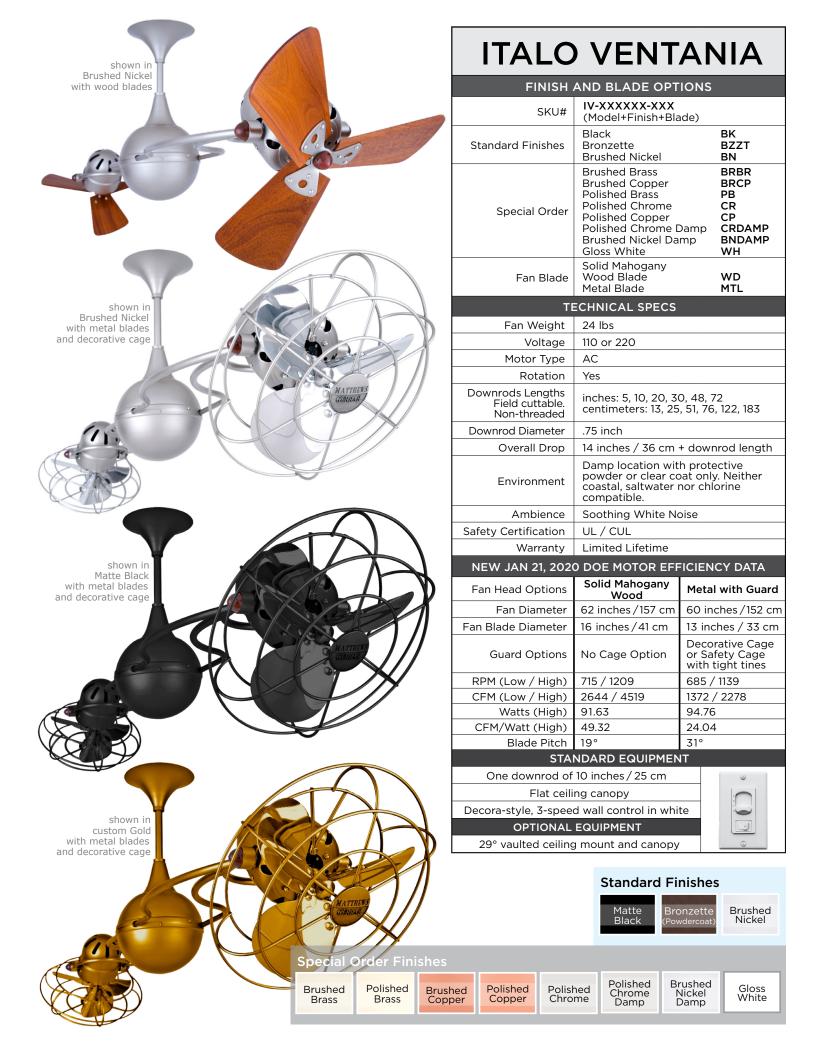

## Italo Ventania

## TECHNICAL SPECIFICATIONS

| CEILING PITCH TABLE |               |  |
|---------------------|---------------|--|
| 0/12                | 0 degrees     |  |
| 1/12                | 4.76 degrees  |  |
| 2/12                | 9.46 degrees  |  |
| 3/12                | 14.04 degrees |  |
| 4/12                | 18.43 degrees |  |
| 5/12                | 22.62 degrees |  |
| 6/12                | 26.57 degrees |  |
| 7/12                | 30.26 degrees |  |
| 8/12                | 33.69 degrees |  |
| 9/12                | 36.87 degrees |  |
| 10/12               | 39.81 degrees |  |
| 11/12               | 42.51 degrees |  |

| CEILING HEIGHT / DOWNROD<br>TABLE |                                                    |
|-----------------------------------|----------------------------------------------------|
| Ceiling<br>Height                 | Downrod Lengths<br>Field cuttable. Non-threaded    |
| 10 ft or less                     | 5 inches / 13 cm<br>Use safety cages if applicable |
| 10 -12 feet                       | 10 inches / 25 cm                                  |
| 13 feet                           | 20 inches / 51 cm                                  |
| 14 feet                           | 30 inches / 76 cm                                  |
| 15 feet                           | 48 inches / 122 cm                                 |
| 16 feet +                         | 72 inches / 183 cm                                 |